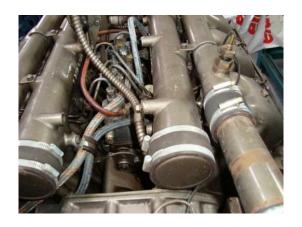

## Stand by Generating Set 75 kVA with DEUTZ MWM Engine D 232 V 6

| Generating Set:           | stationary      | Gen Set:             | baseframe         |
|---------------------------|-----------------|----------------------|-------------------|
| Technical Data Engine:    |                 |                      |                   |
| Engine Manufacturer:      | Deutz           | Engine Type:         | D 232 - 6         |
| Engine No.:               | 232.6.01195     | Engine Power:        | 95 PS             |
| Cooling:                  | water-cooled    | Starting:            | electrical 24 V   |
| Rotation:                 | 1500 rpm        | Fuel:                | diesel            |
| Technical Data Generator: |                 |                      |                   |
| Generator Manufacturer:   | Hans Still      | Gen Set:             | DK 367 c - 4/40   |
| Gen No.:                  | 6 R 1353        | Gen Power:           | 75 kVA            |
| Voltage:                  | 400 / 231 Volt  | Power Factor:        | cos phi 0,8       |
| Rotation:                 | 1500 rpm        |                      |                   |
| Control Unit:             |                 |                      |                   |
| Setup:                    | automatic start | Functions:           | emergency power   |
| Switch:                   |                 | Delivery:            | parted separately |
| Width ca. mm:             | 800             | Depth ca. mm:        | 800               |
| Height ca. mm:            | 2.000           |                      |                   |
| Tank                      |                 |                      |                   |
| Setup:                    |                 |                      |                   |
| Width ca. mm:             |                 | Height ca. mm:       |                   |
| Depth ca. mm:             |                 | Capacity / Litre:    |                   |
| Dimensions of unit:       |                 |                      |                   |
| Length ca. mm:            | 2.330           | Height ca. mm:       | 1.200             |
| Width ca. mm:             | 800             | Weigth ca. KG:       | 1.800             |
| Usage:                    |                 |                      |                   |
| State:                    | good condition  | year of manufacture: | sold              |
| time of delivery:         | ex work         | Price plus VAT in �: | on request:       |
| Operating Hours:          | 165             |                      |                   |
| Location:                 | Verl - Germany  |                      |                   |
| Stock No:                 |                 | Reserved:            |                   |
|                           |                 |                      |                   |
|                           |                 |                      |                   |