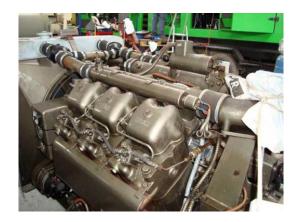

## Stand by Generating Set 75 kVA with DEUTZ MWM Engine D 232 V 6

| Generating Set:           | stationary      | Gen Set:             | baseframe         |
|---------------------------|-----------------|----------------------|-------------------|
| Technical Data Engine:    |                 |                      |                   |
| Engine Manufacturer:      | Deutz           | Engine Type:         | D 232 - 6         |
| Engine No.:               | 232.6.01195     | Engine Power:        | 95 PS             |
| Cooling:                  | water-cooled    | Starting:            | electrical 24 V   |
| Rotation:                 | 1500 rpm        | Fuel:                | diesel            |
| Technical Data Generator: |                 |                      |                   |
| Generator Manufacturer:   | Hans Still      | Gen Set:             | DK 367 c - 4/40   |
| Gen No.:                  | 6 R 1353        | Gen Power:           | 75 kVA            |
| Voltage:                  | 400 / 231 Volt  | Power Factor:        | cos phi 0,8       |
| Rotation:                 | 1500 rpm        |                      |                   |
| Control Unit:             |                 |                      |                   |
| Setup:                    | automatic start | Functions:           | emergency power   |
| Switch:                   |                 | Delivery:            | parted separately |
| Width ca. mm:             | 800             | Depth ca. mm:        | 800               |
| Height ca. mm:            | 2.000           |                      |                   |
| Tank                      |                 |                      |                   |
| Setup:                    |                 |                      |                   |
| Width ca. mm:             |                 | Height ca. mm:       |                   |
| Depth ca. mm:             |                 | Capacity / Litre:    |                   |
| Dimensions of unit:       |                 |                      |                   |
| Length ca. mm:            | 2.330           | Height ca. mm:       | 1.200             |
| Width ca. mm:             | 800             | Weigth ca. KG:       | 1.800             |
| Usage:                    |                 |                      |                   |
| State:                    | good condition  | year of manufacture: | sold              |
| time of delivery:         | ex work         | Price plus VAT in �: | on request:       |
| Operating Hours:          | 165             |                      |                   |
| Location:                 | Verl - Germany  |                      |                   |
| Stock No:                 |                 | Reserved:            |                   |
|                           |                 |                      |                   |
|                           |                 |                      |                   |