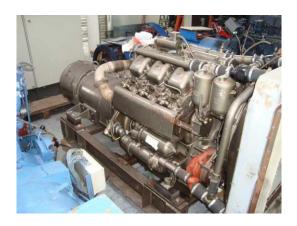

## Stand by Generating Set 75 kVA with DEUTZ MWM Engine D 232 V 6

| Generating Set:           | stationary      | Gen Set:             | baseframe         |
|---------------------------|-----------------|----------------------|-------------------|
| Technical Data Engine:    |                 |                      |                   |
| Engine Manufacturer:      | Deutz           | Engine Type:         | D 232 - 6         |
| Engine No.:               | 232.6.01195     | Engine Power:        | 95 PS             |
| Cooling:                  | water-cooled    | Starting:            | electrical 24 V   |
| Rotation:                 | 1500 rpm        | Fuel:                | diesel            |
| Technical Data Generator: |                 |                      |                   |
| Generator Manufacturer:   | Hans Still      | Gen Set:             | DK 367 c - 4/40   |
| Gen No.:                  | 6 R 1353        | Gen Power:           | 75 kVA            |
| Voltage:                  | 400 / 231 Volt  | Power Factor:        | cos phi 0,8       |
| Rotation:                 | 1500 rpm        |                      |                   |
| Control Unit:             |                 |                      |                   |
| Setup:                    | automatic start | Functions:           | emergency power   |
| Switch:                   |                 | Delivery:            | parted separately |
| Width ca. mm:             | 800             | Depth ca. mm:        | 800               |
| Height ca. mm:            | 2.000           |                      |                   |
| Tank                      |                 |                      |                   |
| Setup:                    |                 |                      |                   |
| Width ca. mm:             |                 | Height ca. mm:       |                   |
| Depth ca. mm:             |                 | Capacity / Litre:    |                   |
| Dimensions of unit:       |                 |                      |                   |
| Length ca. mm:            | 2.330           | Height ca. mm:       | 1.200             |
| Width ca. mm:             | 800             | Weigth ca. KG:       | 1.800             |
| Usage:                    |                 |                      |                   |
| State:                    | good condition  | year of manufacture: | sold              |
| time of delivery:         | ex work         | Price plus VAT in �: | on request:       |
| Operating Hours:          | 165             |                      |                   |
| Location:                 | Verl - Germany  |                      |                   |
| Stock No:                 |                 | Reserved:            |                   |
|                           |                 |                      |                   |
|                           |                 |                      |                   |